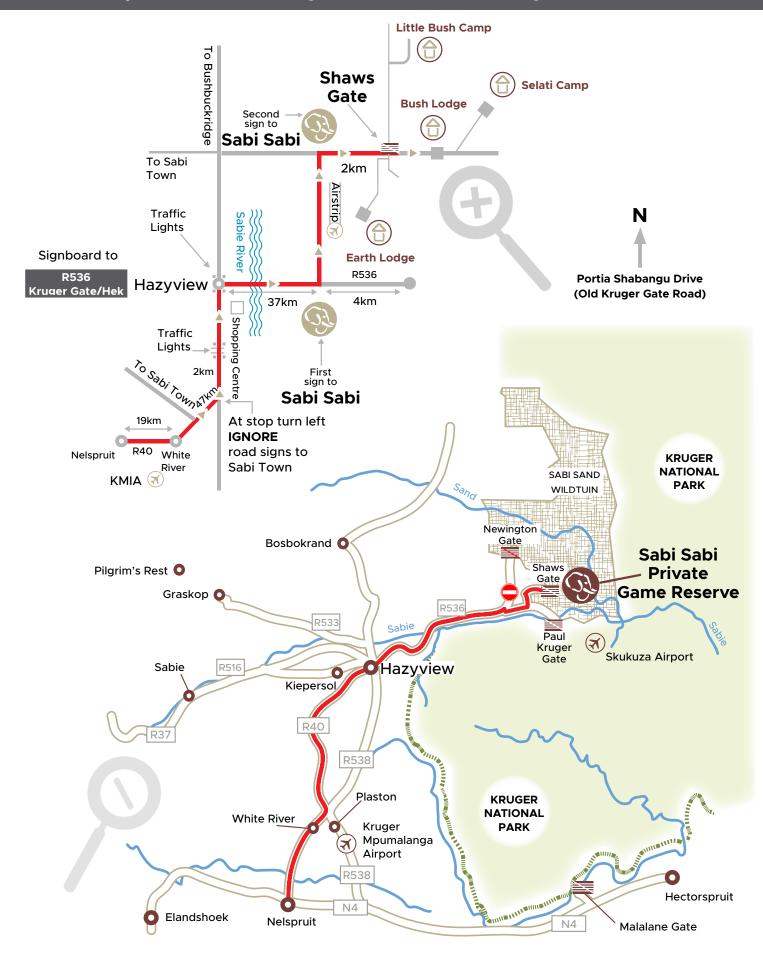

As you enter White River proceed on the main road and turn left at the 4th traffic light into Theo Kleynhans Street towards Hazyview.

Continue on the R40 toward Hazyview. After approximately 45km you will reach a T-junction. Turn left into Hazyview. At the second traffic light turn right onto Portia Shabangu Drive (R536).

## \*\*\*At this point ignore your GPS instructions\*\*\*

Continue on this road for approximately 37km. Turn left onto dirt road at Sabi Sabi sign. Continue on dirt road to a T-junction and turn right. Continue along this road and you will reach Shaws Gate.

## An entrance fee is applicable and sign posting to all 4 Sabi Sabi lodges will be displayed in front of you.

Should you require any further assistance, please do not hesitate to contact the lodges directly:

## \*\*\*PLEASE NOTE\*\*\*

\*\*\*Should you be using a GPS ignore all directions after Hazyview\*\*\*

Please note that there is a vehicle entry fee payable at Shaws Gate into the Sabi Sand Wild

2017 Fee: R250-00 per vehicle (including the driver) and R110-00 per passenger.

45 mins

Shaws Gate - Little Bush Camp: 15 mins
Shaws Gate - Bush: 15 mins
Shaws Gate - Selati: 30 mins

10 mins

Shaws Gate - Earth:

Sabi Sabi Airstrip - Earth:

On the Portia Shabangu Drive (Old Kruger Gate Road) the turn-off to Sabi Sabi is approximately 37km from Hazyview. Turn left onto a gravel road and follow the signs to Sabi Sabi.